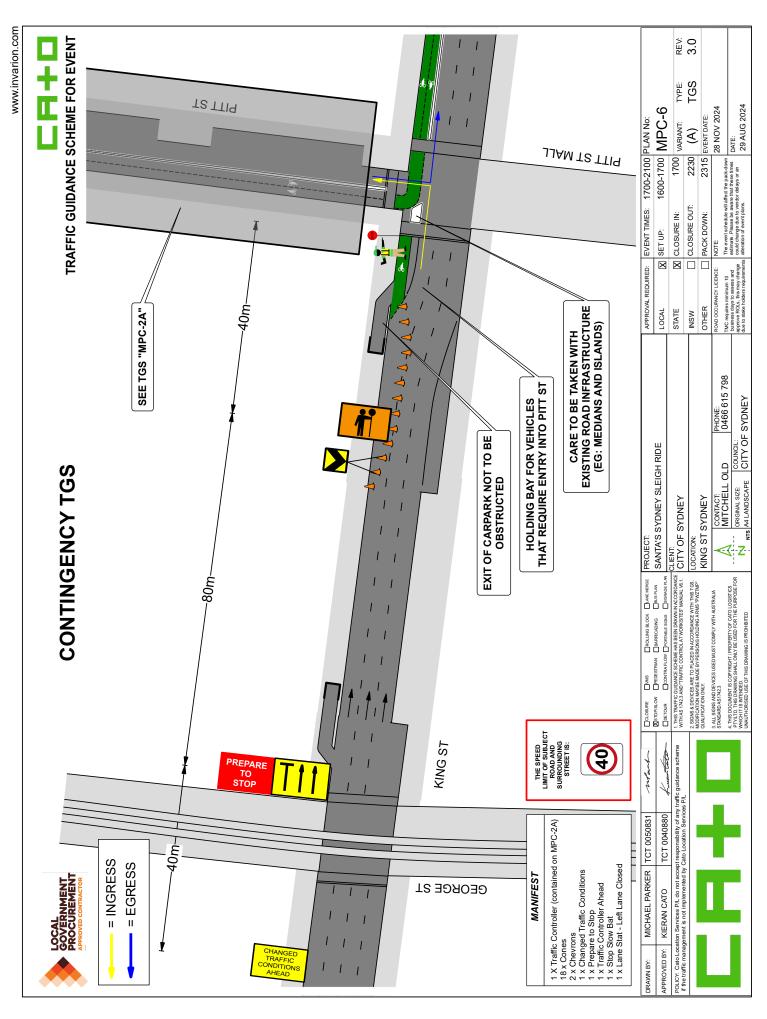

REV:

KIERAN CATO

APPROVED BY: DRAWN BY:

VMS

3

VARIANT:

EVENT DATE:

29 NOV 2024 MPC-7

21 NOV 2024 PLAN No:

DATE: 29 AUG 2024 28 NOV 2024