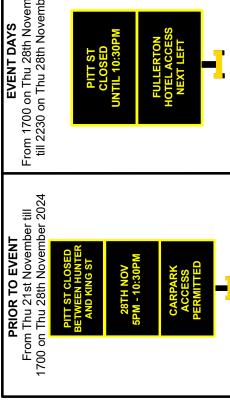

Fitch Australia Pty Ltd

3.0

VMS

VARIANT:  $\widehat{\mathbf{S}}$ 

DE INSTALL:

EVENT DATE:

29 NOV 2024 MPC-4

21 NOV 2024 PLAN No:

INSTALL:

APPROVAL REQUIRED:

LOCAL STATE NSN

DATE: 29 AUG 2024 28 NOV 2024

The event schedule will affect the pack-down estimale. Please be aware that these times could change due to vendor delays or an alteration of event plans.