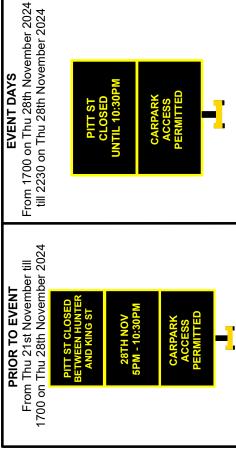

Fitch Australia Pty Ltd

3.0

VMS

VARIANT:  $\widehat{\mathbf{S}}$ 

DE INSTALL:

EVENT DATE:

29 NOV 2024 MPC-4

21 NOV 2024 PLAN No:

INSTALL:

APPROVAL REQUIRED:

LOCAL STATE NSN

DATE: 29 AUG 2024 28 NOV 2024

The event schedule will affect the pack-down estimale. Please be aware that these times could change due to vendor delays or an alteration of event plans.