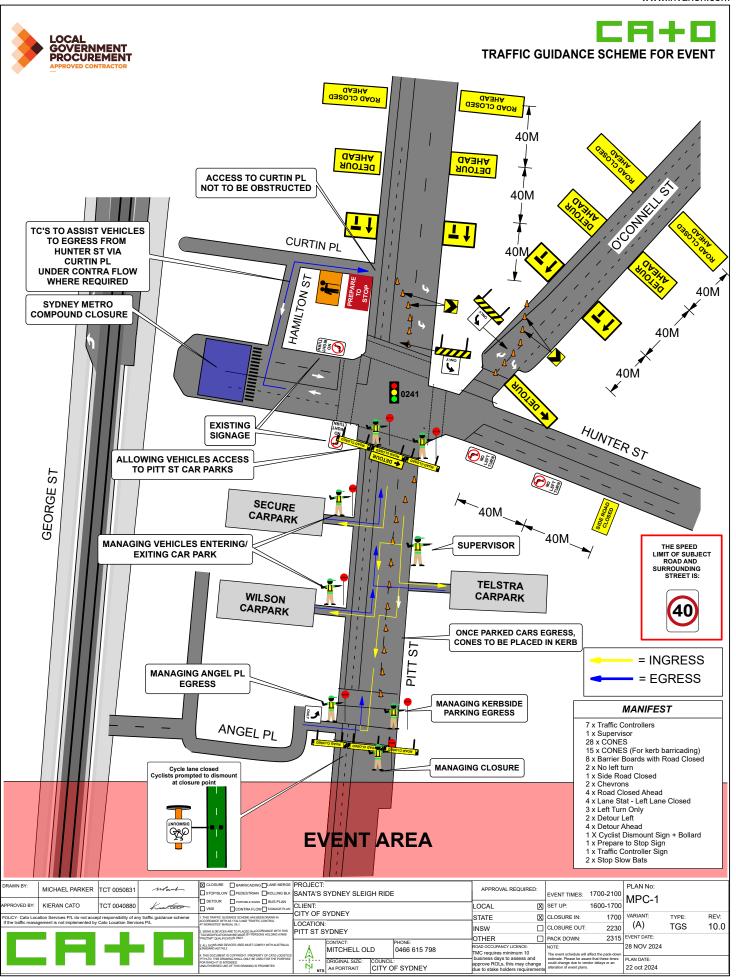

VMS 1 LOCATION

& MESSAGES

The Tank Stream Hotel Sydney Pa Booking.com - Hotels

Hotel Sydne 4.5 ★ (2017) 5-star hotel

Pitt St

Carlisle Partners

Hunter St

nter St

3.0

'S Hellogo

Hunter St

VOTRADES247

Mortgage Broker Sydney - Atelier...

Pitt St

Pitt St

dney Party Decorations

0

Zen Martial Arts

+ 5

VMS 2 LOCATION

George Place

O Y

& MESSAGES

O BGC Pa

Louis Vuitton Sydney George Street Leather goods store

George St

365

Former Es & A Bank Including Interiors and...

UB Sydney CBD -f United Business

Segundo college

0

Express Post & Post Box

King St

King St

Creative Caring

Barbers Republic co

Telstra Sydney

George St

ebel Sydney City

Open f

Resolution Life

Australasia

George St

Affinity Diamonds

Apple Sydney

Design & Build

Coffee Compa

Bluestone Home Loans

Fitch Australia Pty Ltd

3.0

VMS

VARIANT:  $\widehat{\mathbf{S}}$ 

DE INSTALL:

EVENT DATE:

29 NOV 2024 MPC-4

21 NOV 2024 PLAN No:

INSTALL:

APPROVAL REQUIRED:

LOCAL STATE NSN

DATE: 29 AUG 2024 28 NOV 2024

The event schedule will affect the pack-down estimale. Please be aware that these times could change due to vendor delays or an alteration of event plans.