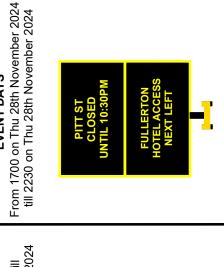

Fitch Australia Pty Ltd

3.0

VMS

VARIANT:  $\widehat{\mathbf{S}}$ 

DE INSTALL:

EVENT DATE:

29 NOV 2024 MPC-4

21 NOV 2024 PLAN No:

INSTALL:

APPROVAL REQUIRED:

LOCAL STATE NSN

DATE: 29 AUG 2024 28 NOV 2024

The event schedule will affect the pack-down estimale. Please be aware that these times could change due to vendor delays or an alteration of event plans.