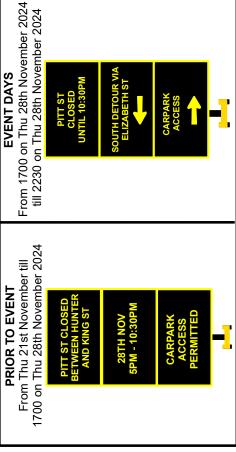

INSTALL:

APPROVAL REQUIRED:

LOCAL STATE NSN

DATE: 29 AUG 2024 28 NOV 2024

The event schedule will affect the pack-down estimale. Please be aware that these times could change due to vendor delays or an alteration of event plans.