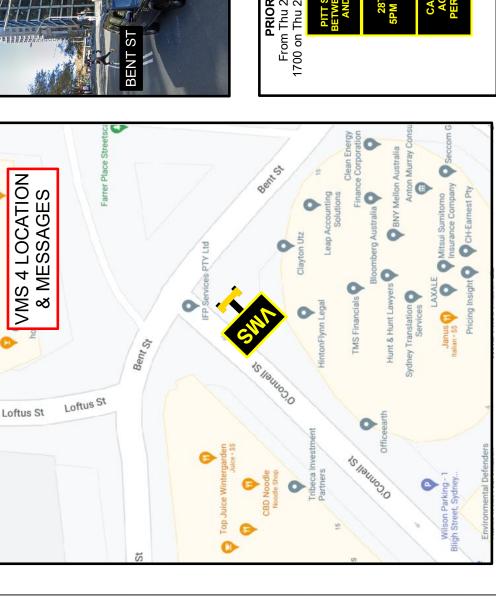

Fitch Australia Pty Ltd

3.0

VMS

VARIANT:  $\widehat{\mathbf{S}}$ 

DE INSTALL:

EVENT DATE:

29 NOV 2024 MPC-4

21 NOV 2024 PLAN No:

INSTALL:

APPROVAL REQUIRED:

LOCAL STATE NSN

DATE: 29 AUG 2024 28 NOV 2024

The event schedule will affect the pack-down estimale. Please be aware that these times could change due to vendor delays or an alteration of event plans.